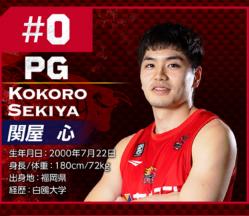

## AWAY TEAM ROSTER

生年月日:2001年4月8日 身長/体重:175cm/74kg

チュアンシン・リュウ 生年月日: 1999年7月30日

#12

C

SG/SF

PF

小林 大祐 <sup>生年月日: 1987年6月24日</sup> 身長/体重:/190cm/91kg 出身地:福岡県